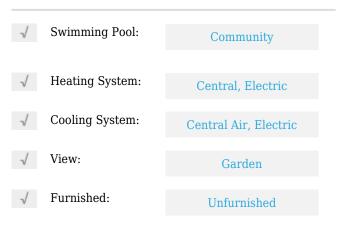

# **Residential Lease For Rent**

546 Sqft - 210 172nd St **#** 442, Sunny Isles Beach, Florida 33160









## Basic **Details**

| Property Type:  | <b>Residential Lease</b> |  |
|-----------------|--------------------------|--|
| Listing Type:   | For Rent                 |  |
| Listing ID:     | A11819903                |  |
| Price:          | \$2,100                  |  |
| Bedrooms:       | 1                        |  |
| Bathrooms:      | 1                        |  |
| Square Footage: | 546 Sqft                 |  |
| Year Built:     | 1974                     |  |

#### Features



### Address Map

| Country: | US                 |
|----------|--------------------|
| State:   | FL                 |
| County:  | Miami-Dade County  |
| City:    | Sunny Isles Beach  |
| Zipcode: | 33160              |
| Street:  | 210 172nd St # 442 |

| Building Name: | AVILA SOUTH<br>CONDO |  |
|----------------|----------------------|--|
| Floor Number:  | 0                    |  |
| Longitude:     | W81° 52' 30.2''      |  |
| Latitude:      | N25° 56' 6.1''       |  |

# Agent Info



Daniel Lombardi ☎ (305) 695-1600 ☎ (786) 525-6127 ᢂ daniel@lomardiproperties.com