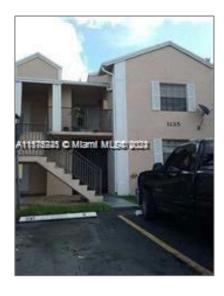

# Residential Lease For Rent

970 Sqft - 1135 N Franklin Ave # 1135B, Homestead, Florida 33034

### Basic Details

| Property Type:  | <b>Residential Lease</b> |  |
|-----------------|--------------------------|--|
| Listing Type:   | For Rent                 |  |
| Listing ID:     | A11819214                |  |
| Price:          | \$2,200                  |  |
| Bedrooms:       | 2                        |  |
| Bathrooms:      | 2                        |  |
| Square Footage: | 970 Sqft                 |  |
| Year Built:     | 1985                     |  |

### Address Map

| Country: | US                             |
|----------|--------------------------------|
| State:   | FL                             |
| County:  | Miami-Dade County              |
| City:    | Homestead                      |
| Zipcode: | 33034                          |
| Street:  | 1135 N Franklin<br>Ave # 1135B |