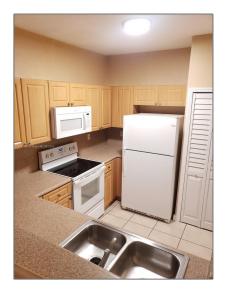

# Residential Lease For Rent

1,166 Sqft - 2903 SE 17th Ave # 106, Homestead, Florida 33035

### Basic Details

| Property Type:  | <b>Residential Lease</b> |  |
|-----------------|--------------------------|--|
| Listing Type:   | For Rent                 |  |
| Listing ID:     | A11819798                |  |
| Price:          | \$2,000                  |  |
| Bedrooms:       | 3                        |  |
| Bathrooms:      | 2                        |  |
| Square Footage: | 1,166 Sqft               |  |
| Year Built:     | 2006                     |  |