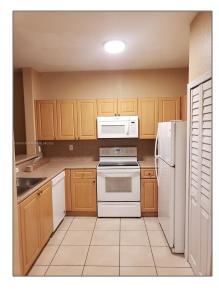

# Residential Lease For Rent

1,166 Sqft - 2903 SE 17th Ave # 106, Homestead, Florida 33035

### Basic Details

| Property Type:  | <b>Residential Lease</b> |  |
|-----------------|--------------------------|--|
| Listing Type:   | For Rent                 |  |
| Listing ID:     | A11819798                |  |
| Price:          | \$2,000                  |  |
| Bedrooms:       | 3                        |  |
| Bathrooms:      | 2                        |  |
| Square Footage: | 1,166 Sqft               |  |
| Year Built:     | 2006                     |  |