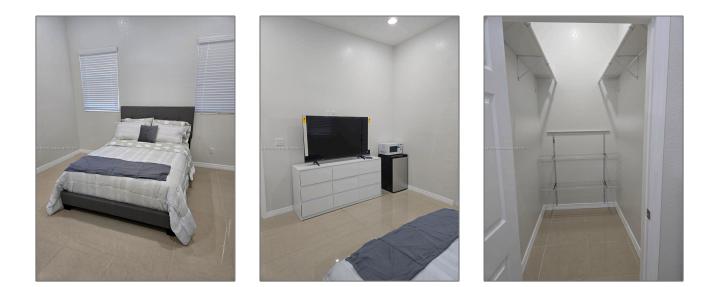

## Basic Details

| Property Type:  | <b>Residential Lease</b> |  |
|-----------------|--------------------------|--|
| Listing Type:   | For Rent                 |  |
| Listing ID:     | A11822856                |  |
| Price:          | \$1,500                  |  |
| Bedrooms:       | 1                        |  |
| Bathrooms:      | 1                        |  |
| Square Footage: | 300 Sqft                 |  |
| Year Built:     | 2015                     |  |
| Lot Area:       | 6,750 Sqft               |  |

#### Features

|              | Heating System: | Central, Electric |
|--------------|-----------------|-------------------|
|              | Cooling System: | Electric          |
| $\checkmark$ | View:           | Garden            |
|              | Furnished:      | Furnished         |