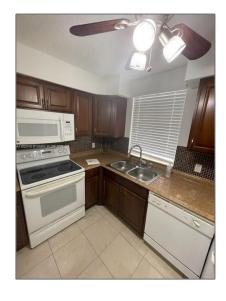

#### **Basic Details**

| Property Type:  | <b>Residential Lease</b> |  |
|-----------------|--------------------------|--|
| Listing Type:   | For Rent                 |  |
| Listing ID:     | A11822418                |  |
| Price:          | \$2,300                  |  |
| Bedrooms:       | 2                        |  |
| Bathrooms:      | 2                        |  |
| Square Footage: | 1,004 Sqft               |  |
| Year Built:     | 1991                     |  |