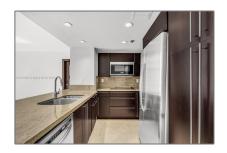

#### Basic Details

| Property Type:  | <b>Residential Lease</b> |  |
|-----------------|--------------------------|--|
| Listing Type:   | For Rent                 |  |
| Listing ID:     | A11816687                |  |
| Price:          | \$3,650                  |  |
| Bedrooms:       | 2                        |  |
| Bathrooms:      | 2                        |  |
| Square Footage: | 1,030 Sqft               |  |
| Year Built:     | 1991                     |  |

#### Features

| √ Swimming Pool:  | Other       |
|-------------------|-------------|
| √ Heating System: | Central     |
| √ View:           | Ocean       |
| √ Furnished:      | Unfurnished |