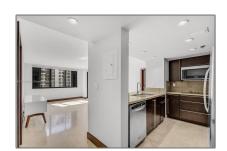

#### Basic Details

| Property Type:  | <b>Residential Lease</b> |  |
|-----------------|--------------------------|--|
| Listing Type:   | For Rent                 |  |
| Listing ID:     | A11816687                |  |
| Price:          | \$3,650                  |  |
| Bedrooms:       | 2                        |  |
| Bathrooms:      | 2                        |  |
| Square Footage: | 1,030 Sqft               |  |
| Year Built:     | 1991                     |  |

#### Features

| √ Swimming Pool:  | Other       |
|-------------------|-------------|
| √ Heating System: | Central     |
| √ View:           | Ocean       |
| √ Furnished:      | Unfurnished |