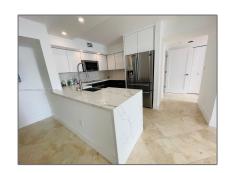

# Residential Lease For Rent

1,140 Sqft - 1155 Brickell Bay Dr # 1703, Miami, Florida 33131

#### Basic Details

| Property Type:  | <b>Residential Lease</b> |  |
|-----------------|--------------------------|--|
| Listing Type:   | For Rent                 |  |
| Listing ID:     | A11818460                |  |
| Price:          | \$4,000                  |  |
| Bedrooms:       | 2                        |  |
| Bathrooms:      | 2                        |  |
| Square Footage: | 1,140 Sqft               |  |
| Year Built:     | 2001                     |  |