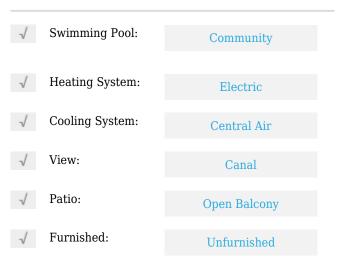

# **Residential Lease For Rent**

670 Sqft - 2200 E Hallandale Beach Blvd # 708, Hallandale Beach, Florida 33009









### Basic **Details**

| Property Type:  | <b>Residential Lease</b> |  |
|-----------------|--------------------------|--|
| Listing Type:   | For Rent                 |  |
| Listing ID:     | A11822239                |  |
| Price:          | \$1,900                  |  |
| Bedrooms:       | 1                        |  |
| Bathrooms:      | 1                        |  |
| Half Bathrooms: | 1                        |  |
| Square Footage: | 670 Sqft                 |  |
| Year Built:     | 1969                     |  |

#### Features



#### Address Map

| Country: | US                    |
|----------|-----------------------|
| State:   | FL                    |
| County:  | <b>Broward County</b> |
| City:    | Hallandale Beach      |
| Zipcode: | 33009                 |

| Street:        | 2200 E Hallandale<br>Beach Blvd # 708 |  |
|----------------|---------------------------------------|--|
| Building Name: | COASTAL VII<br>APARTMENTS IN          |  |
| Floor Number:  | 0                                     |  |
| Longitude:     | W81° 52' 23.5''                       |  |
| Latitude:      | N25° 59' 8.3''                        |  |

## Agent Info



Daniel Lombardi ☎ (305) 695-1600 ☎ (786) 525-6127 ᢂ daniel@lomardiproperties.com