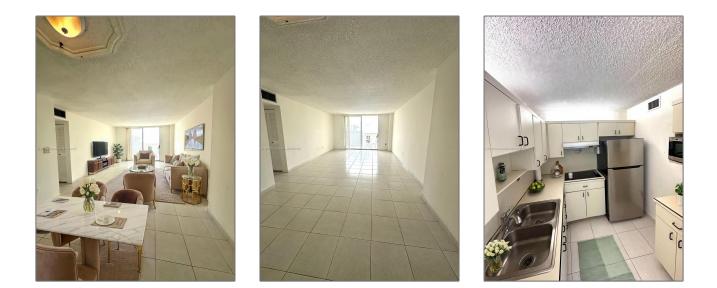

#### Basic Details

| Property Type:  | <b>Residential Lease</b> |  |
|-----------------|--------------------------|--|
| Listing Type:   | For Rent                 |  |
| Listing ID:     | A11822160                |  |
| Price:          | \$2,350                  |  |
| Bedrooms:       | 2                        |  |
| Bathrooms:      | 2                        |  |
| Square Footage: | 1,006 Sqft               |  |
| Year Built:     | 1972                     |  |

### Address Map

| Country: | US                      |
|----------|-------------------------|
| State:   | FL                      |
| County:  | Miami-Dade County       |
| City:    | Hialeah                 |
| Zipcode: | 33012                   |
| Street:  | 4675 W 18th Ct #<br>801 |

| Building Name: | PLAZA OF<br>WESTLAND CONDO |  |
|----------------|----------------------------|--|
| Floor Number:  | 0                          |  |
| Longitude:     | W81° 40' 48.8''            |  |
| Latitude:      | N25° 51' 52.9''            |  |