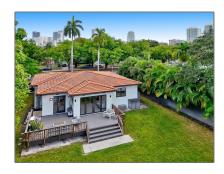

# Residential Lease For Rent

1,600 Sqft - 130 SW 25th Rd, Miami, Florida 33129

#### Basic Details

Property Type: **Residential Lease** Listing Type: **For Rent** Listing ID: A11822170 Price: \$8,600 Bedrooms: 3 2 Bathrooms: Square Footage: 1,600 Sqft 1939 Year Built: 8,970 Sqft Lot Area:

### **Features**

| √ Fence:       | Fenced                  |
|----------------|-------------------------|
| √ Pet Allowed: | Maximum 20 Lbs          |
| √ Patio:       | Patio, Open Porch, Deck |
| √ Furnished:   | Furnished               |