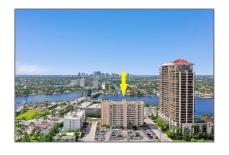

# Residential Lease For Rent

 $756\ Sqft$  -  $200\ S$  Birch Rd # 515, Fort Lauderdale, Florida 33316

### Address Map

| Country:       | US                      |  |
|----------------|-------------------------|--|
| State:         | FL                      |  |
| County:        | <b>Broward County</b>   |  |
| City:          | Fort Lauderdale         |  |
| Zipcode:       | 33316                   |  |
| Street:        | 200 S Birch Rd #<br>515 |  |
| Building Name: | LEISURE BEACH<br>CONDO  |  |
| Floor Number:  | 0                       |  |
| Longitude:     | W81° 53' 36.1''         |  |
|                |                         |  |