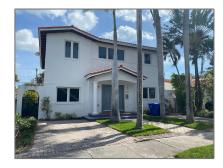

# Residential Lease For Rent

3,328 Sqft - 527 SW 20th Rd, Miami, Florida 33129

### Basic Details

| Property Type:  | Residential Lease |  |
|-----------------|-------------------|--|
| Listing Type:   | For Rent          |  |
| Listing ID:     | A11821921         |  |
| Price:          | \$12,500          |  |
| Bedrooms:       | 6                 |  |
| Bathrooms:      | 4                 |  |
| Square Footage: | 3,328 Sqft        |  |
| Year Built:     | 1939              |  |
| Lot Area:       | 6,750 Sqft        |  |