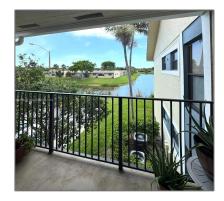

### Features

| √ Heating System: | Central                                  |
|-------------------|------------------------------------------|
| ✓ Cooling System: | Central Air                              |
| √ View:           | Other View                               |
| √ Pet Allowed:    | Restrictions Or Possible<br>Restrictions |
| √ Patio:          | Open Balcony                             |