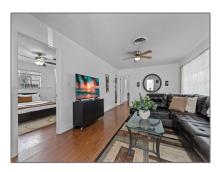

# Residential Lease For Rent

1,992 Sqft - 1418 N 16th Ave # 1418, Hollywood, Florida 33020

### Basic Details

| Property Type:  | <b>Residential Lease</b> |  |
|-----------------|--------------------------|--|
| Listing Type:   | For Rent                 |  |
| Listing ID:     | A11819079                |  |
| Price:          | \$2,700                  |  |
| Bedrooms:       | 2                        |  |
| Bathrooms:      | 2                        |  |
| Square Footage: | 1,992 Sqft               |  |
| Year Built:     | 1961                     |  |
| Lot Area:       | 5,597 Sqft               |  |