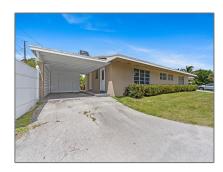

# Residential Lease For Rent

1,992 Sqft - 1418 N 16th Ave # 1418, Hollywood, Florida 33020

### Basic Details

| Property Type:  | <b>Residential Lease</b> |  |
|-----------------|--------------------------|--|
| Listing Type:   | For Rent                 |  |
| Listing ID:     | A11819079                |  |
| Price:          | \$2,700                  |  |
| Bedrooms:       | 2                        |  |
| Bathrooms:      | 2                        |  |
| Square Footage: | 1,992 Sqft               |  |
| Year Built:     | 1961                     |  |
| Lot Area:       | 5,597 Sqft               |  |