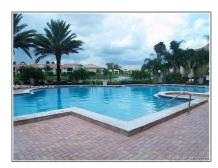

### Features

| √ Swimming Pool:  | Community   |
|-------------------|-------------|
| √ Heating System: | Central     |
| √ Furnished:      | Unfurnished |

Building Name: ROYAL POINCIANA

**CONDO** 

Floor Number: **0** 