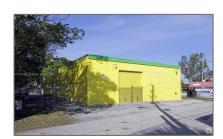

## Commercial Sale For Sale

- 900 25th St, West Palm Beach, Florida 33407









## Basic Details

| Property Type: | <b>Commercial Sale</b> |  |
|----------------|------------------------|--|
| Listing Type:  | For Sale               |  |
| Listing ID:    | A11817601              |  |
| Price:         | \$25                   |  |
| Year Built:    | 1955                   |  |
| Lot Area:      | 10,587 Sqft            |  |
|                |                        |  |

## Address Map

| Country:      | US                       |  |
|---------------|--------------------------|--|
| State:        | FL                       |  |
| County:       | <b>Palm Beach County</b> |  |
| City:         | West Palm Beach          |  |
| Zipcode:      | 33407                    |  |
| Street:       | 900 25th St              |  |
| Floor Number: | 0                        |  |
| L