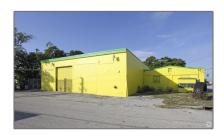

## Commercial Sale For Sale

- 900 25th St, West Palm Beach, Florida 33407









## Basic Details

| Property Type: | <b>Commercial Sale</b> |  |
|----------------|------------------------|--|
| Listing Type:  | For Sale               |  |
| Listing ID:    | A11817601              |  |
| Price:         | \$25                   |  |
| Year Built:    | 1955                   |  |
| Lot Area:      | 10,587 Sqft            |  |
|                |                        |  |

## Address Map

| Country:      | US                       |  |
|---------------|--------------------------|--|
| State:        | FL                       |  |
| County:       | <b>Palm Beach County</b> |  |
| City:         | West Palm Beach          |  |
| Zipcode:      | 33407                    |  |
| Street:       | 900 25th St              |  |
| Floor Number: | 0                        |  |
|