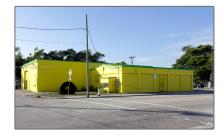

## Commercial Sale For Sale

- 900 25th St, West Palm Beach, Florida 33407









## Basic Details

| Property Type: | <b>Commercial Sale</b> |  |
|----------------|------------------------|--|
| Listing Type:  | For Sale               |  |
| Listing ID:    | A11817601              |  |
| Price:         | \$25                   |  |
| Year Built:    | 1955                   |  |
| Lot Area:      | 10,587 Sqft            |  |
|                |                        |  |

## Address Map

| Country:      | US                       |  |
|---------------|--------------------------|--|
| State:        | FL                       |  |
| County:       | <b>Palm Beach County</b> |  |
| City:         | West Palm Beach          |  |
| Zipcode:      | 33407                    |  |
| Street:       | 900 25th St              |  |
| Floor Number: | 0                        |  |