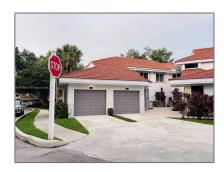

# Residential Lease For Rent

1,504 Sqft - 942 NW 92nd Ter # 942, Plantation, Florida 33324

### **Basic Details**

Property Type: **Residential Lease** Listing Type: **For Rent** Listing ID: A11816813 Price: \$3,200 Bedrooms: 3 2 Bathrooms: Square Footage: 1,504 Sqft Year Built: 1993

| Address Map    |                          |  |
|----------------|--------------------------|--|
| Country:       | US                       |  |
| State:         | FL                       |  |
| County:        | <b>Broward County</b>    |  |
| City:          | Plantation               |  |
| Zipcode:       | 33324                    |  |
| Street:        | 942 NW 92nd Ter #<br>942 |  |
| Building Name: | PARC COURT<br>CONDO      |  |
| Floor Number:  | 0                        |  |
| Longitude:     | W81° 43' 39.3''          |  |