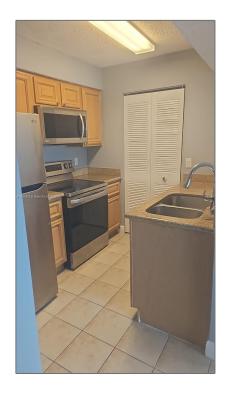

### Basic Details

| Property Type:  | Residential Lease |  |
|-----------------|-------------------|--|
| Listing Type:   | For Rent          |  |
| Listing ID:     | A11816823         |  |
| Price:          | \$1,600           |  |
| Bedrooms:       | 1                 |  |
| Bathrooms:      | 1                 |  |
| Square Footage: | 785 Sqft          |  |
| Year Built:     | 1987              |  |

### Features

| √ Swimm    | ing Pool: | Community                                |
|------------|-----------|------------------------------------------|
| √ Heating  | ßystem:   | Central                                  |
| √ Cooling  | System:   | Central Air                              |
| √ Pet Allo | wed:      | Restrictions Or Possible<br>Restrictions |
| √ Furnish  | ed:       | Unfurnished                              |