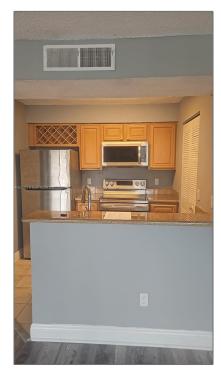

### Basic Details

| Property Type:  | Residential Lease |  |
|-----------------|-------------------|--|
| Listing Type:   | For Rent          |  |
| Listing ID:     | A11816823         |  |
| Price:          | \$1,600           |  |
| Bedrooms:       | 1                 |  |
| Bathrooms:      | 1                 |  |
| Square Footage: | 785 Sqft          |  |
| Year Built:     | 1987              |  |

### Features

| √ Swimm    | ing Pool: | Community                                |
|------------|-----------|------------------------------------------|
| √ Heating  | ßystem:   | Central                                  |
| √ Cooling  | System:   | Central Air                              |
| √ Pet Allo | wed:      | Restrictions Or Possible<br>Restrictions |
| √ Furnish  | ed:       | Unfurnished                              |