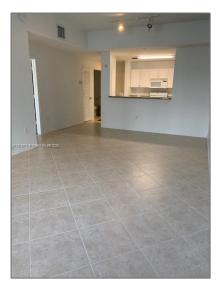

#### Basic **Details**

| Property Type:  | <b>Residential Lease</b> |  |
|-----------------|--------------------------|--|
| Listing Type:   | For Rent                 |  |
| Listing ID:     | A11816576                |  |
| Price:          | \$2,100                  |  |
| Bedrooms:       | 1                        |  |
| Bathrooms:      | 1                        |  |
| Square Footage: | 823 Sqft                 |  |
| Year Built:     | 2001                     |  |