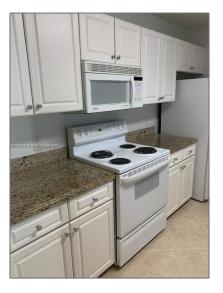

#### Basic **Details**

| Property Type:  | <b>Residential Lease</b> |  |
|-----------------|--------------------------|--|
| Listing Type:   | For Rent                 |  |
| Listing ID:     | A11816576                |  |
| Price:          | \$2,100                  |  |
| Bedrooms:       | 1                        |  |
| Bathrooms:      | 1                        |  |
| Square Footage: | 823 Sqft                 |  |
| Year Built:     | 2001                     |  |