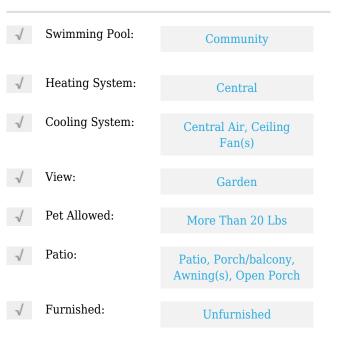

# **Residential Lease For Rent**

1,160 Sqft - 21300 NE 8th Ct **#** 3007, Miami, Florida 33179









## **Basic Details**

| Property Type:  | <b>Residential Lease</b> |  |
|-----------------|--------------------------|--|
| Listing Type:   | For Rent                 |  |
| Listing ID:     | A11812836                |  |
| Price:          | \$2,500                  |  |
| Bedrooms:       | 3                        |  |
| Bathrooms:      | 2                        |  |
| Half Bathrooms: | 1                        |  |
| Square Footage: | 1,160 Sqft               |  |
| Year Built:     | 1996                     |  |

#### Features



## Address Map

| Country: | US                |
|----------|-------------------|
| State:   | FL                |
| County:  | Miami-Dade County |
| City:    | Miami             |
| Zipcode: | 33179             |

| Street:        | 21300 NE 8th Ct #<br>3007 |  |
|----------------|---------------------------|--|
| Building Name: | SIERRA RIDGE<br>CONDO G   |  |
| Floor Number:  | 0                         |  |
| Longitude:     | W81° 48' 49.8''           |  |
| Latitude:      | N25° 58' 17.3''           |  |

# Agent Info



Daniel Lombardi ☎ (305) 695-1600 ☎ (786) 525-6127 ᢂ daniel@lomardiproperties.com