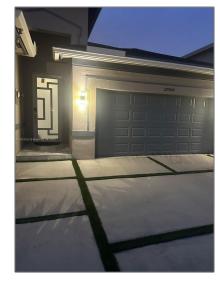

### **Basic Details**

Property Type: **Residential Lease For Rent** Listing Type: Listing ID: A11814103 \$4,900 Price: Bedrooms: 3 Bathrooms: 2 Square Footage: 1,685 Sqft Year Built: 2018 Lot Area: 6,225 Sqft

### **Features**

| $\sqrt{}$ | Heating System: | Central                            |
|-----------|-----------------|------------------------------------|
| $\sqrt{}$ | Cooling System: | Central Air, Ceiling<br>Fan(s)     |
| $\sqrt{}$ | Fence:          | Fenced                             |
| $\sqrt{}$ | Pet Allowed:    | Maximum 20 Lbs                     |
| $\sqrt{}$ | Patio:          | Patio, Open Porch, Open<br>Balcony |
| $\sqrt{}$ | Furnished:      | Unfurnished                        |