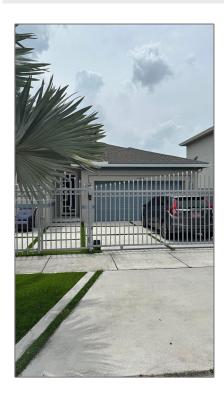

# Residential Lease For Rent

1,685 Sqft - 27904 SW 133rd Path, Homestead, Florida 33032

### **Basic Details**

Property Type: **Residential Lease For Rent** Listing Type: Listing ID: A11814103 \$4,900 Price: Bedrooms: 3 Bathrooms: 2 Square Footage: 1,685 Sqft Year Built: 2018 Lot Area: 6,225 Sqft

### **Features**

| $\sqrt{}$ | Heating System: | Central                            |
|-----------|-----------------|------------------------------------|
| $\sqrt{}$ | Cooling System: | Central Air, Ceiling<br>Fan(s)     |
| $\sqrt{}$ | Fence:          | Fenced                             |
| $\sqrt{}$ | Pet Allowed:    | Maximum 20 Lbs                     |
| $\sqrt{}$ | Patio:          | Patio, Open Porch, Open<br>Balcony |
| $\sqrt{}$ | Furnished:      | Unfurnished                        |