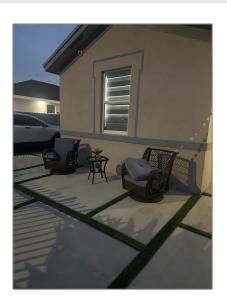

### **Features**

| $\sqrt{}$ | Heating System: | Central                            |
|-----------|-----------------|------------------------------------|
| $\sqrt{}$ | Cooling System: | Central Air, Ceiling<br>Fan(s)     |
| $\sqrt{}$ | Fence:          | Fenced                             |
| $\sqrt{}$ | Pet Allowed:    | Maximum 20 Lbs                     |
| $\sqrt{}$ | Patio:          | Patio, Open Porch, Open<br>Balcony |
| $\sqrt{}$ | Furnished:      | Unfurnished                        |