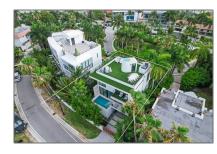

# Residential Lease For Rent

2,022 Sqft - 288 Palm Ave, Miami Beach, Florida 33139

#### Basic Details

| Property Type:  | <b>Residential Lease</b> |  |
|-----------------|--------------------------|--|
| Listing Type:   | For Rent                 |  |
| Listing ID:     | A11814102                |  |
| Price:          | \$18,500                 |  |
| Bedrooms:       | 3                        |  |
| Bathrooms:      | 2                        |  |
| Half Bathrooms: | 1                        |  |
| Square Footage: | 2,022 Sqft               |  |
| Year Built:     | 2020                     |  |
| Lot Area:       | 3,375 Sqft               |  |