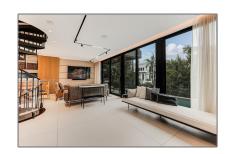

# Residential Lease For Rent

2,022 Sqft - 288 Palm Ave, Miami Beach, Florida 33139

#### Basic Details

| Property Type:  | <b>Residential Lease</b> |  |
|-----------------|--------------------------|--|
| Listing Type:   | For Rent                 |  |
| Listing ID:     | A11814102                |  |
| Price:          | \$18,500                 |  |
| Bedrooms:       | 3                        |  |
| Bathrooms:      | 2                        |  |
| Half Bathrooms: | 1                        |  |
| Square Footage: | 2,022 Sqft               |  |
| Year Built:     | 2020                     |  |
| Lot Area:       | 3,375 Sqft               |  |