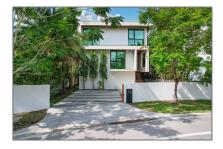

# Residential Lease For Rent

2,022 Sqft - 288 Palm Ave, Miami Beach, Florida 33139

#### Basic Details

| Property Type:  | <b>Residential Lease</b> |  |
|-----------------|--------------------------|--|
| Listing Type:   | For Rent                 |  |
| Listing ID:     | A11814102                |  |
| Price:          | \$18,500                 |  |
| Bedrooms:       | 3                        |  |
| Bathrooms:      | 2                        |  |
| Half Bathrooms: | 1                        |  |
| Square Footage: | 2,022 Sqft               |  |
| Year Built:     | 2020                     |  |
| Lot Area:       | 3,375 Sqft               |  |