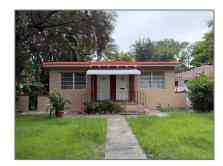

# Residential Lease For Rent

825 Sqft - 230 Hibiscus Dr # 220, Miami Springs, Florida 33166

### Basic Details

| Property Type:  | <b>Residential Lease</b> |  |
|-----------------|--------------------------|--|
| Listing Type:   | For Rent                 |  |
| Listing ID:     | A11812933                |  |
| Price:          | \$2,300                  |  |
| Bedrooms:       | 2                        |  |
| Bathrooms:      | 1                        |  |
| Square Footage: | 825 Sqft                 |  |
| Year Built:     | 1949                     |  |
| Lot Area:       | 5,600 Sqft               |  |