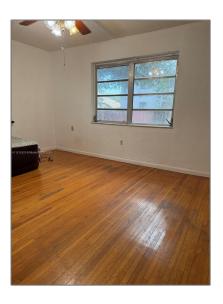

# Residential Lease For Rent

825 Sqft - 230 Hibiscus Dr # 220, Miami Springs, Florida 33166

### Basic Details

| Property Type:  | <b>Residential Lease</b> |  |
|-----------------|--------------------------|--|
| Listing Type:   | For Rent                 |  |
| Listing ID:     | A11812933                |  |
| Price:          | \$2,300                  |  |
| Bedrooms:       | 2                        |  |
| Bathrooms:      | 1                        |  |
| Square Footage: | 825 Sqft                 |  |
| Year Built:     | 1949                     |  |
| Lot Area:       | 5,600 Sqft               |  |