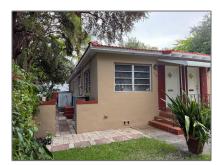

# Residential Lease For Rent

825 Sqft - 230 Hibiscus Dr # 220, Miami Springs, Florida 33166

### Basic Details

| Property Type:  | <b>Residential Lease</b> |  |
|-----------------|--------------------------|--|
| Listing Type:   | For Rent                 |  |
| Listing ID:     | A11812933                |  |
| Price:          | \$2,300                  |  |
| Bedrooms:       | 2                        |  |
| Bathrooms:      | 1                        |  |
| Square Footage: | 825 Sqft                 |  |
| Year Built:     | 1949                     |  |
| Lot Area:       | 5,600 Sqft               |  |