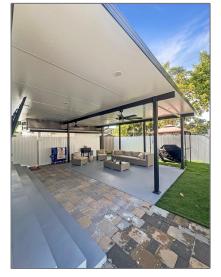

# **Residential For Sale**

1,000 Sqft - 350 W 16th St, Hialeah, Florida 33010

### Features

| <br>Heating System: | Central     |
|---------------------|-------------|
| <br>Cooling System: | Central Air |
| <br>Patio:          | Patio       |