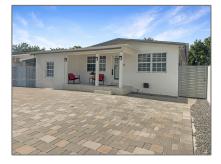

# **Residential For Sale**

1,000 Sqft - 350 W 16th St, Hialeah, Florida 33010

### Features

| <br>Heating System: | Central     |
|---------------------|-------------|
| <br>Cooling System: | Central Air |
| <br>Patio:          | Patio       |