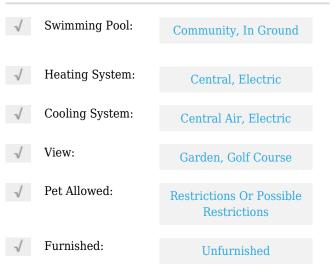

# **Residential Lease For Rent**

1,155 Sqft - 1830 Sabal Palm Dr#406, Davie, Florida 33324





#### **Basic Details**

| Property Type:  | <b>Residential Lease</b> |  |
|-----------------|--------------------------|--|
| Listing Type:   | For Rent                 |  |
| Listing ID:     | A11808431                |  |
| Price:          | \$2,700                  |  |
| Bedrooms:       | 3                        |  |
| Bathrooms:      | 2                        |  |
| Square Footage: | 1,155 Sqft               |  |
| Year Built:     | 1980                     |  |

#### Features



#### Address Map

| Country:       | US                           |  |
|----------------|------------------------------|--|
| State:         | FL                           |  |
| County:        | <b>Broward County</b>        |  |
| City:          | Davie                        |  |
| Zipcode:       | 33324                        |  |
| Street:        | 1830 Sabal Palm Dr<br># 406  |  |
| Building Name: | CONDO 11 OF<br>SABAL PALM CO |  |
| Floor Number:  | 0                            |  |
| Longitude:     | W81° 43' 32''                |  |

### Latitude:

## Agent Info



Daniel Lombardi ☎ (305) 695-1600 ☎ (786) 525-6127 ᢂ daniel@lomardiproperties.com