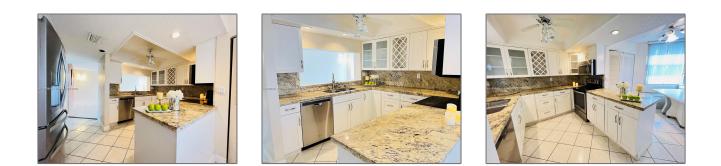

# **Residential Lease For Rent**

1,155 Sqft - 1830 Sabal Palm Dr#406, Davie, Florida 33324

#### **Basic Details**

| Property Type:  | <b>Residential Lease</b> |  |
|-----------------|--------------------------|--|
| Listing Type:   | For Rent                 |  |
| Listing ID:     | A11808431                |  |
| Price:          | \$2,700                  |  |
| Bedrooms:       | 3                        |  |
| Bathrooms:      | 2                        |  |
| Square Footage: | 1,155 Sqft               |  |
| Year Built:     | 1980                     |  |