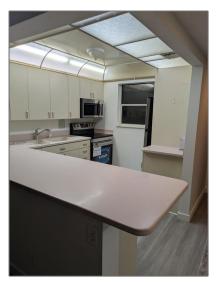

# **Residential Lease For Rent**

810 Sqft - 2309 S Cypress Bend Dr # 612C, Pompano Beach, Florida 33069

### Basic **Details**

| Property Type:  | <b>Residential Lease</b> |  |
|-----------------|--------------------------|--|
| Listing Type:   | For Rent                 |  |
| Listing ID:     | A11805457                |  |
| Price:          | \$1,800                  |  |
| Bedrooms:       | 1                        |  |
| Bathrooms:      | 1                        |  |
| Half Bathrooms: | 1                        |  |
| Square Footage: | 810 Sqft                 |  |
| Year Built:     | 1973                     |  |