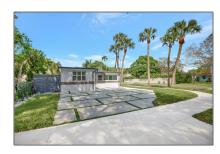

# Residential Lease For Rent

1,687 Sqft - 1001 SW 19th St # 1, Fort Lauderdale, Florida 33315

### Basic Details

Property Type: **Residential Lease** Listing Type: **For Rent** Listing ID: A11805419 \$5,500 Price: Bedrooms: 4 Bathrooms: 3 Square Footage: 1,687 Sqft Year Built: **1950** Lot Area: 6,110 Sqft