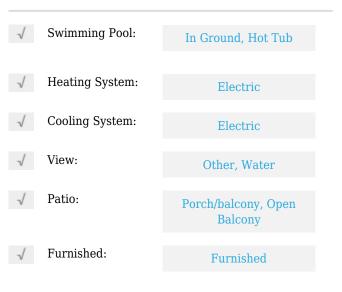

# **Residential Lease For Rent**

646 Sqft - 133 NE 2nd Ave # 2403, Miami, Florida 33132









### **Basic Details**

| Property Type:  | <b>Residential Lease</b> |
|-----------------|--------------------------|
| Listing Type:   | For Rent                 |
| Listing ID:     | A11797255                |
| Price:          | \$2,800                  |
| Bedrooms:       | 1                        |
| Bathrooms:      | 1                        |
| Square Footage: | 646 Sqft                 |
| Year Built:     | 2007                     |

#### Features



## Address Map

|          |                          | - |
|----------|--------------------------|---|
| Country: | US                       |   |
| State:   | FL                       |   |
| County:  | Miami-Dade County        |   |
| City:    | Miami                    |   |
| Zipcode: | 33132                    |   |
| Street:  | 133 NE 2nd Ave #<br>2403 |   |

| Building Name: | THE LOFT<br>DOWNTOWN II<br>COND |  |
|----------------|---------------------------------|--|
| Floor Number:  | 0                               |  |
| Longitude:     | W81° 48' 35.3''                 |  |
| Latitude:      | N25° 46' 33.4''                 |  |

# Agent Info



Daniel Lombardi ☎ (305) 695-1600 ☎ (786) 525-6127 ᢂ daniel@lomardiproperties.com