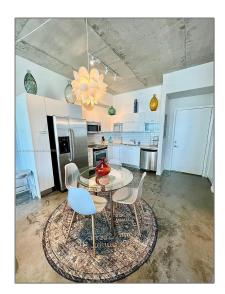

# **Residential Lease For Rent**

646 Sqft - 133 NE 2nd Ave # 2403, Miami, Florida 33132

### **Basic Details**

| Property Type:  | <b>Residential Lease</b> |
|-----------------|--------------------------|
| Listing Type:   | For Rent                 |
| Listing ID:     | A11797255                |
| Price:          | \$2,800                  |
| Bedrooms:       | 1                        |
| Bathrooms:      | 1                        |
| Square Footage: | 646 Sqft                 |
| Year Built:     | 2007                     |

#### Features