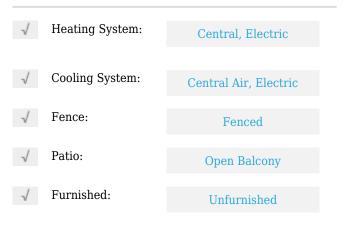

# **Residential Lease For Rent**

1,082 Sqft - 12955 SW 16th Ct # 312M, Pembroke Pines, Florida 33027





### Basic Details

| Property Type:  | <b>Residential Lease</b> |  |
|-----------------|--------------------------|--|
| Listing Type:   | For Rent                 |  |
| Listing ID:     | A11805404                |  |
| Price:          | \$2,150                  |  |
| Bedrooms:       | 2                        |  |
| Bathrooms:      | 2                        |  |
| Square Footage: | 1,082 Sqft               |  |
| Year Built:     | 1993                     |  |

#### Features



## Address Map

| Country: | US                         |
|----------|----------------------------|
| State:   | FL                         |
| County:  | <b>Broward County</b>      |
| City:    | <b>Pembroke Pines</b>      |
| Zipcode: | 33027                      |
| Street:  | 12955 SW 16th Ct<br># 312M |

| Building Name: | IVANHOE EAST AT<br>CENTURY V |  |
|----------------|------------------------------|--|
| Floor Number:  | 0                            |  |
| Longitude:     | W81° 40' 49.9''              |  |
| Latitude:      | N25° 59' 37.5''              |  |

# Agent Info



Daniel Lombardi ☎ (305) 695-1600 ☎ (786) 525-6127 ᢂ daniel@lomardiproperties.com