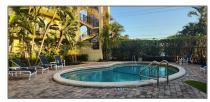

#### Features

✓ Cooling System: Wall/window Unit(s)
✓ Fence: Fenced
✓ Pet Allowed: Maximum 20 Lbs