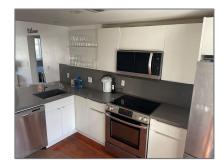

### Basic Details

| Property Type:  | <b>Residential Lease</b> |  |
|-----------------|--------------------------|--|
| Listing Type:   | For Rent                 |  |
| Listing ID:     | A11805400                |  |
| Price:          | \$2,700                  |  |
| Bedrooms:       | 2                        |  |
| Bathrooms:      | 1                        |  |
| Square Footage: | 877 Sqft                 |  |
| Year Built:     | 1948                     |  |