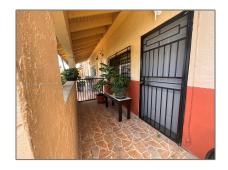

# Residential For Sale

885 Sqft - 2845 W 76th St # 101, Hialeah, Florida 33018

#### Basic Details

| Property Type:  | Residential |  |
|-----------------|-------------|--|
| Listing Type:   | For Sale    |  |
| Listing ID:     | A11805290   |  |
| Price:          | \$344,999   |  |
| Bedrooms:       | 2           |  |
| Bathrooms:      | 2           |  |
| Square Footage: | 885 Sqft    |  |
| Year Built:     | 1990        |  |

## Address Map

| Address Map    |                         |  |
|----------------|-------------------------|--|
| Country:       | US                      |  |
| State:         | FL                      |  |
| County:        | Miami-Dade County       |  |
| City:          | Hialeah                 |  |
| Zipcode:       | 33018                   |  |
| Street:        | 2845 W 76th St #<br>101 |  |
| Building Name: | EL PRADO XII<br>CONDO   |  |
| Floor Number:  | 0                       |  |
| Longitude:     | W81° 39' 32.3''         |  |