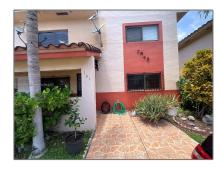

# Residential For Sale

885 Sqft - 2845 W 76th St # 101, Hialeah, Florida 33018

#### Basic Details

| Property Type:  | Residential |  |
|-----------------|-------------|--|
| Listing Type:   | For Sale    |  |
| Listing ID:     | A11805290   |  |
| Price:          | \$344,999   |  |
| Bedrooms:       | 2           |  |
| Bathrooms:      | 2           |  |
| Square Footage: | 885 Sqft    |  |
| Year Built:     | 1990        |  |

## Address Map

| Address Map    |                         |  |
|----------------|-------------------------|--|
| Country:       | US                      |  |
| State:         | FL                      |  |
| County:        | Miami-Dade County       |  |
| City:          | Hialeah                 |  |
| Zipcode:       | 33018                   |  |
| Street:        | 2845 W 76th St #<br>101 |  |
| Building Name: | EL PRADO XII<br>CONDO   |  |
| Floor Number:  | 0                       |  |
| Longitude:     | W81° 39' 32.3''         |  |