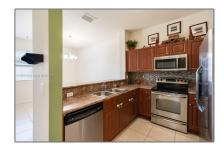

### Basic Details

| Property Type:  | Residential |  |
|-----------------|-------------|--|
| Listing Type:   | For Sale    |  |
| Listing ID:     | A11805198   |  |
| Price:          | \$300,000   |  |
| Bedrooms:       | 3           |  |
| Bathrooms:      | 2           |  |
| Square Footage: | 1,151 Sqft  |  |
| Year Built:     | 2009        |  |

### Address Map

| Country:       | US                       |  |
|----------------|--------------------------|--|
| State:         | FL                       |  |
| County:        | <b>Miami-Dade County</b> |  |
| City:          | Homestead                |  |
| Zipcode:       | 33033                    |  |
| Street:        | 2935 SE 1st Dr #<br>21   |  |
| Building Name: | FIJI CONDO NO 3          |  |
| Floor Number:  | 0                        |  |
| Longitude:     | W81° 33' 59.7''          |  |
| Latitude:      | N25° 28' 11''            |  |