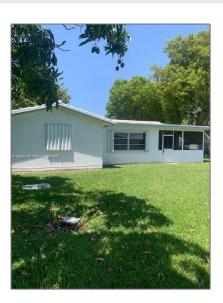

# Residential For Sale

1,330 Sqft - 1024 NW 90th Way, Plantation, Florida 33322

### Basic Details

| Property Type:  | Residential |  |
|-----------------|-------------|--|
| Listing Type:   | For Sale    |  |
| Listing ID:     | A11800813   |  |
| Price:          | \$350,000   |  |
| Bedrooms:       | 2           |  |
| Bathrooms:      | 2           |  |
| Square Footage: | 1,330 Sqft  |  |
| Year Built:     | 1978        |  |
| Lot Area:       | 2,250 Sqft  |  |