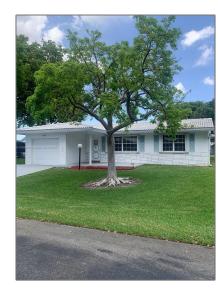

# Residential For Sale

1,330 Sqft - 1024 NW 90th Way, Plantation, Florida 33322

### Basic Details

| Property Type:  | Residential |  |
|-----------------|-------------|--|
| Listing Type:   | For Sale    |  |
| Listing ID:     | A11800813   |  |
| Price:          | \$350,000   |  |
| Bedrooms:       | 2           |  |
| Bathrooms:      | 2           |  |
| Square Footage: | 1,330 Sqft  |  |
| Year Built:     | 1978        |  |
| Lot Area:       | 2,250 Sqft  |  |