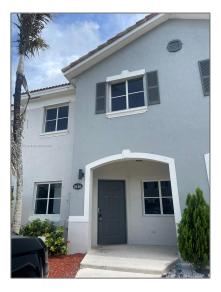

# **Residential Lease For Rent**

1,509 Sqft - 1636 SE 30th St # 1636, Homestead, Florida 33035

## Basic **Details**

| Property Type:  | <b>Residential Lease</b> |  |
|-----------------|--------------------------|--|
| Listing Type:   | For Rent                 |  |
| Listing ID:     | A11805147                |  |
| Price:          | \$2,800                  |  |
| Bedrooms:       | 4                        |  |
| Bathrooms:      | 2                        |  |
| Half Bathrooms: | 1                        |  |
| Square Footage: | 1,509 Sqft               |  |
| Year Built:     | 2004                     |  |
| Lot Area:       | 1,355 Sqft               |  |