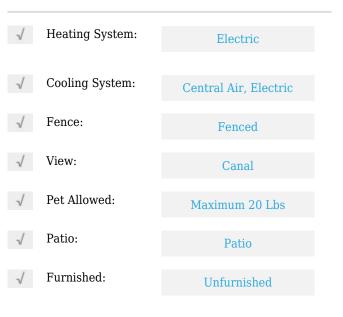

# **Residential Lease For Rent**

1,509 Sqft - 1636 SE 30th St # 1636, Homestead, Florida 33035









## Basic **Details**

| Property Type:  | <b>Residential Lease</b> |  |
|-----------------|--------------------------|--|
| Listing Type:   | For Rent                 |  |
| Listing ID:     | A11805147                |  |
| Price:          | \$2,800                  |  |
| Bedrooms:       | 4                        |  |
| Bathrooms:      | 2                        |  |
| Half Bathrooms: | 1                        |  |
| Square Footage: | 1,509 Sqft               |  |
| Year Built:     | 2004                     |  |
| Lot Area:       | 1,355 Sqft               |  |

#### Features



### Address Map

| Country: | US                |
|----------|-------------------|
| State:   | FL                |
| County:  | Miami-Dade County |
| City:    | Homestead         |

| Zipcode:       | 33035                     |  |
|----------------|---------------------------|--|
| Street:        | 1636 SE 30th St #<br>1636 |  |
| Building Name: | VENETIA GROVE             |  |
| Floor Number:  | 0                         |  |
| Longitude:     | W81° 32' 45.7''           |  |
| Latitude:      | N25° 26' 30.3''           |  |

# Agent Info



Daniel Lombardi ☎ (305) 695-1600 ☎ (786) 525-6127 ᢂ daniel@lomardiproperties.com