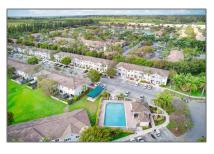

### Address Map

| Country: | US                |
|----------|-------------------|
| State:   | FL                |
| County:  | Miami-Dade County |
| City:    | Homestead         |

| Zipcode:       | 33035                     |  |
|----------------|---------------------------|--|
| Street:        | 1636 SE 30th St #<br>1636 |  |
| Building Name: | VENETIA GROVE             |  |
| Floor Number:  | 0                         |  |
| Longitude:     | W81° 32' 45.7''           |  |
| Latitude:      | N25° 26' 30.3''           |  |