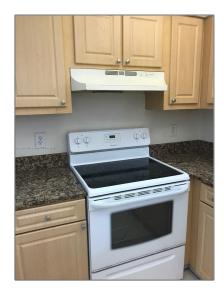

### Basic Details

| Property Type:  | Residential |  |
|-----------------|-------------|--|
| Listing Type:   | For Sale    |  |
| Listing ID:     | A11805105   |  |
| Price:          | \$195,000   |  |
| Bedrooms:       | 2           |  |
| Bathrooms:      | 2           |  |
| Square Footage: | 905 Sqft    |  |
| Year Built:     | 1985        |  |