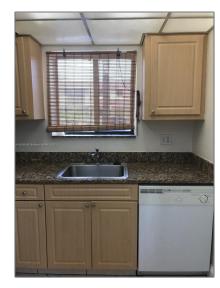

### Basic Details

| Property Type:  | Residential |  |
|-----------------|-------------|--|
| Listing Type:   | For Sale    |  |
| Listing ID:     | A11805105   |  |
| Price:          | \$195,000   |  |
| Bedrooms:       | 2           |  |
| Bathrooms:      | 2           |  |
| Square Footage: | 905 Sqft    |  |
| Year Built:     | 1985        |  |