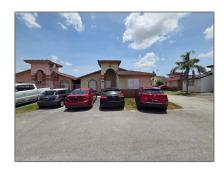

# Residential For Sale

1,170 Sqft - 7001 W 35th Ave # 181, Hialeah, Florida 33018

### Basic Details

| Property Type:  | Residential |  |
|-----------------|-------------|--|
| Listing Type:   | For Sale    |  |
| Listing ID:     | A11805169   |  |
| Price:          | \$365,000   |  |
| Bedrooms:       | 3           |  |
| Bathrooms:      | 2           |  |
| Square Footage: | 1,170 Sqft  |  |
| Year Built:     | 1998        |  |

## Address Map

| Country: | US                       |  |
|----------|--------------------------|--|
| State:   | FL                       |  |
| County:  | Miami-Dade County        |  |
| City:    | Hialeah                  |  |
| Zipcode: | 33018                    |  |
| Street:  | 7001 W 35th Ave #<br>181 |  |