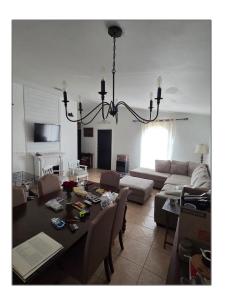

# Residential For Sale

1,170 Sqft - 7001 W 35th Ave # 181, Hialeah, Florida 33018

### Basic Details

| Property Type:  | Residential |  |
|-----------------|-------------|--|
| Listing Type:   | For Sale    |  |
| Listing ID:     | A11805169   |  |
| Price:          | \$365,000   |  |
| Bedrooms:       | 3           |  |
| Bathrooms:      | 2           |  |
| Square Footage: | 1,170 Sqft  |  |
| Year Built:     | 1998        |  |