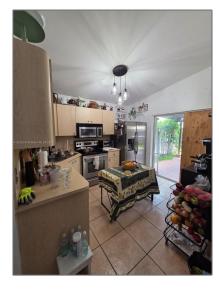

# Residential For Sale

1,170 Sqft - 7001 W 35th Ave # 181, Hialeah, Florida 33018

### Basic Details

| Property Type:  | Residential |  |
|-----------------|-------------|--|
| Listing Type:   | For Sale    |  |
| Listing ID:     | A11805169   |  |
| Price:          | \$365,000   |  |
| Bedrooms:       | 3           |  |
| Bathrooms:      | 2           |  |
| Square Footage: | 1,170 Sqft  |  |
| Year Built:     | 1998        |  |