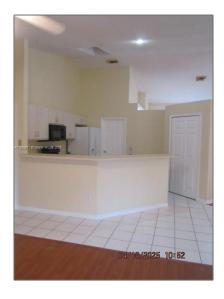

#### Basic Details

| Property Type:  | <b>Residential Lease</b> |  |
|-----------------|--------------------------|--|
| Listing Type:   | For Rent                 |  |
| Listing ID:     | A11802571                |  |
| Price:          | \$2,500                  |  |
| Bedrooms:       | 3                        |  |
| Bathrooms:      | 2                        |  |
| Square Footage: | 1,544 Sqft               |  |
| Year Built:     | 1994                     |  |
| Lot Area:       | 10,000 Sqft              |  |

#### Features

| $\sqrt{}$ | Heating System: | Electric       |
|-----------|-----------------|----------------|
| $\sqrt{}$ | Fence:          | Fenced         |
| $\sqrt{}$ | Patio:          | Screened Porch |
| $\sqrt{}$ | Furnished:      | Unfurnished    |