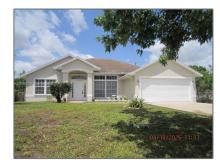

# Residential Lease For Rent

1,544 Sqft - 4622 SW Dateland St # 4622, Port St. Lucie, Florida 34953

#### Basic Details

| Property Type:  | <b>Residential Lease</b> |  |
|-----------------|--------------------------|--|
| Listing Type:   | For Rent                 |  |
| Listing ID:     | A11802571                |  |
| Price:          | \$2,500                  |  |
| Bedrooms:       | 3                        |  |
| Bathrooms:      | 2                        |  |
| Square Footage: | 1,544 Sqft               |  |
| Year Built:     | 1994                     |  |
| Lot Area:       | 10,000 Sqft              |  |