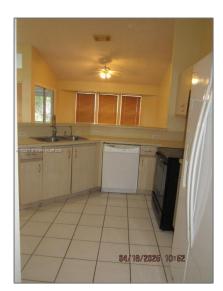

#### Basic Details

| Property Type:  | <b>Residential Lease</b> |  |
|-----------------|--------------------------|--|
| Listing Type:   | For Rent                 |  |
| Listing ID:     | A11802571                |  |
| Price:          | \$2,500                  |  |
| Bedrooms:       | 3                        |  |
| Bathrooms:      | 2                        |  |
| Square Footage: | 1,544 Sqft               |  |
| Year Built:     | 1994                     |  |
| Lot Area:       | 10,000 Sqft              |  |

#### Features

| $\sqrt{}$ | Heating System: | Electric       |
|-----------|-----------------|----------------|
| $\sqrt{}$ | Fence:          | Fenced         |
| $\sqrt{}$ | Patio:          | Screened Porch |
| $\sqrt{}$ | Furnished:      | Unfurnished    |