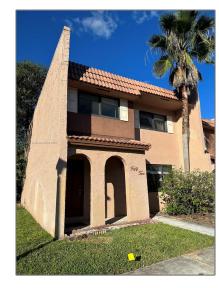

# Residential Lease For Rent

1,590 Sqft - 52 Madrid Ln # 14, Davie, Florida 33324

### Features

| $\sqrt{}$ | Pet Allowed: | Maximum 20 Lbs |
|-----------|--------------|----------------|
|           |              |                |

√ Furnished: Furnished

Street: **52 Madrid Ln # 14** 