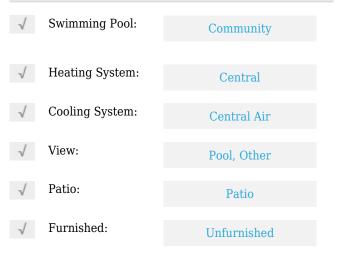

# **Residential Lease For Rent**

855 Sqft - 2014 Alta Meadows L<br/>n#311, Delray Beach, Florida 33444





#### Basic **Details**

| Property Type:  | <b>Residential Lease</b> |  |
|-----------------|--------------------------|--|
| Listing Type:   | For Rent                 |  |
| Listing ID:     | A11804641                |  |
| Price:          | \$2,100                  |  |
| Bedrooms:       | 1                        |  |
| Bathrooms:      | 1                        |  |
| Square Footage: | 855 Sqft                 |  |
| Year Built:     | 2002                     |  |

#### Features



## Address Map

| Country:       | US                            |  |
|----------------|-------------------------------|--|
| State:         | FL                            |  |
| County:        | Palm Beach County             |  |
| City:          | <b>Delray Beach</b>           |  |
| Zipcode:       | 33444                         |  |
| Street:        | 2014 Alta Meadows<br>Ln # 311 |  |
| Building Name: | TIERRA VERDE AT<br>DELRAY BE  |  |
| Floor Number:  | 0                             |  |
| Longitude:     | W81° 54' 54.4''               |  |

## Latitude:

# Agent Info



Daniel Lombardi ☎ (305) 695-1600 ☎ (786) 525-6127 ᢂ daniel@lomardiproperties.com