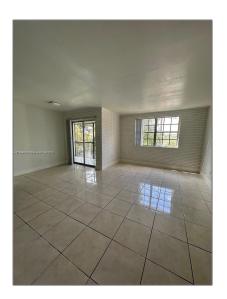

### Basic Details

| Property Type:  | Residential Lease |  |
|-----------------|-------------------|--|
| Listing Type:   | For Rent          |  |
| Listing ID:     | A11804583         |  |
| Price:          | \$2,100           |  |
| Bedrooms:       | 2                 |  |
| Bathrooms:      | 2                 |  |
| Square Footage: | 1,073 Sqft        |  |
| Year Built:     | 1986              |  |