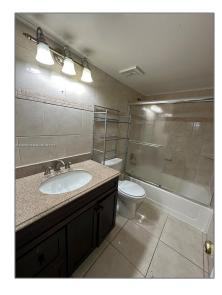

### Basic Details

| Property Type:  | Residential Lease |  |
|-----------------|-------------------|--|
| Listing Type:   | For Rent          |  |
| Listing ID:     | A11804583         |  |
| Price:          | \$2,100           |  |
| Bedrooms:       | 2                 |  |
| Bathrooms:      | 2                 |  |
| Square Footage: | 1,073 Sqft        |  |
| Year Built:     | 1986              |  |