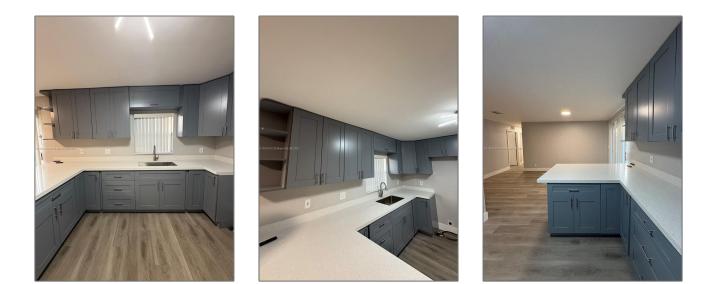

# **Residential Lease For Rent**

2,580 Sqft - 300 NW 16th Ave # 2E, Pompano Beach, Florida 33069

#### Basic Details

| Property Type:  | <b>Residential Lease</b> |  |
|-----------------|--------------------------|--|
| Listing Type:   | For Rent                 |  |
| Listing ID:     | A11804333                |  |
| Price:          | \$3,300                  |  |
| Bedrooms:       | 3                        |  |
| Bathrooms:      | 2                        |  |
| Square Footage: | 2,580 Sqft               |  |
| Year Built:     | 2004                     |  |
| Lot Area:       | 7,775 Sqft               |  |