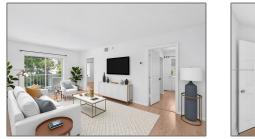

#### Basic **Details**

| Property Type:  | <b>Residential Lease</b> |  |
|-----------------|--------------------------|--|
| Listing Type:   | For Rent                 |  |
| Listing ID:     | A11803490                |  |
| Price:          | \$2,500                  |  |
| Bedrooms:       | 2                        |  |
| Bathrooms:      | 1                        |  |
| Square Footage: | 850 Sqft                 |  |
| Year Built:     | 1970                     |  |
|                 |                          |  |

#### Features

| $\checkmark$ | Swimming Pool:  | Community, In Ground                     |
|--------------|-----------------|------------------------------------------|
|              | Heating System: | Electric                                 |
| $\checkmark$ | Cooling System: | Central Air                              |
| $\checkmark$ | View:           | Pool                                     |
|              | Pet Allowed:    | Restrictions Or Possible<br>Restrictions |
| $\checkmark$ | Patio:          | Open Balcony                             |
| $\checkmark$ | Furnished:      | Unfurnished                              |