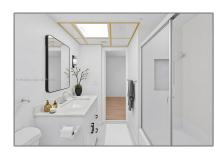

#### Basic **Details**

| Property Type:  | <b>Residential Lease</b> |  |
|-----------------|--------------------------|--|
| Listing Type:   | For Rent                 |  |
| Listing ID:     | A11803490                |  |
| Price:          | \$2,500                  |  |
| Bedrooms:       | 2                        |  |
| Bathrooms:      | 1                        |  |
| Square Footage: | 850 Sqft                 |  |
| Year Built:     | 1970                     |  |
|                 |                          |  |