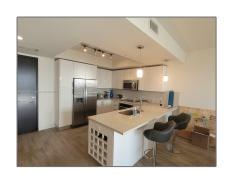

# Residential Lease For Rent

945 Sqft - 999 SW 1st Ave # 2213, Miami, Florida 33130

### Basic Details

| Property Type:  | Residential Lease |  |
|-----------------|-------------------|--|
| Listing Type:   | For Rent          |  |
| Listing ID:     | A11804336         |  |
| Price:          | \$3,450           |  |
| Bedrooms:       | 1                 |  |
| Bathrooms:      | 1                 |  |
| Square Footage: | 945 Sqft          |  |
| Year Built:     | 2015              |  |