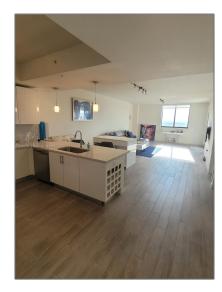

# Residential Lease For Rent

945 Sqft - 999 SW 1st Ave # 2213, Miami, Florida 33130

### Basic Details

| Property Type:  | Residential Lease |  |
|-----------------|-------------------|--|
| Listing Type:   | For Rent          |  |
| Listing ID:     | A11804336         |  |
| Price:          | \$3,450           |  |
| Bedrooms:       | 1                 |  |
| Bathrooms:      | 1                 |  |
| Square Footage: | 945 Sqft          |  |
| Year Built:     | 2015              |  |