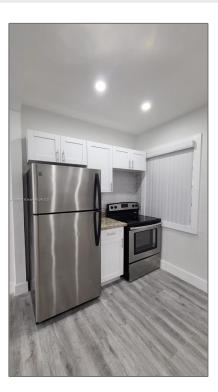

### Basic **Details**

| Property Type: | <b>Residential Lease</b> |  |
|----------------|--------------------------|--|
| Listing Type:  | For Rent                 |  |
| Listing ID:    | A11804320                |  |
| Price:         | \$1,925                  |  |
| Bedrooms:      | 2                        |  |
| Bathrooms:     | 1                        |  |
| Year Built:    | 1944                     |  |
| Lot Area:      | 7,500 Sqft               |  |
|                |                          |  |

| Zipcode:       | 33020                |  |
|----------------|----------------------|--|
| Street:        | 2610 Grant St # 2    |  |
| Building Name: | HOLLYWOOD<br>TERRACE |  |
| Floor Number:  | 0                    |  |
| Longitude:     | W81° 50' 24.4''      |  |
| Latitude:      | N26° 1' 9.4''        |  |