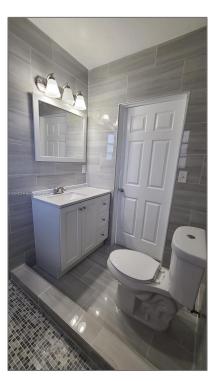

### Basic **Details**

| Property Type: | <b>Residential Lease</b> |  |
|----------------|--------------------------|--|
| Listing Type:  | For Rent                 |  |
| Listing ID:    | A11804320                |  |
| Price:         | \$1,925                  |  |
| Bedrooms:      | 2                        |  |
| Bathrooms:     | 1                        |  |
| Year Built:    | 1944                     |  |
| Lot Area:      | 7,500 Sqft               |  |
|                |                          |  |

| Zipcode:       | 33020                |  |
|----------------|----------------------|--|
| Street:        | 2610 Grant St # 2    |  |
| Building Name: | HOLLYWOOD<br>TERRACE |  |
| Floor Number:  | 0                    |  |
| Longitude:     | W81° 50' 24.4''      |  |
| Latitude:      | N26° 1' 9.4''        |  |