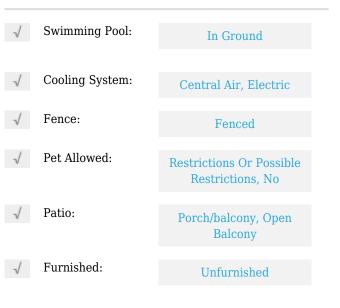

# **Residential Lease For Rent**

1,733 Sqft - 13235 SW 128th Psge # 13235, Miami, Florida 33186









## **Basic Details**

| Property Type:  | <b>Residential Lease</b> |  |
|-----------------|--------------------------|--|
| Listing Type:   | For Rent                 |  |
| Listing ID:     | A11804165                |  |
| Price:          | \$3,000                  |  |
| Bedrooms:       | 3                        |  |
| Bathrooms:      | 2                        |  |
| Half Bathrooms: | 1                        |  |
| Square Footage: | 1,733 Sqft               |  |
| Year Built:     | 2005                     |  |
| Lot Area:       | 1,800 Sqft               |  |
|                 |                          |  |

## Features



### Address Map

| Country: | US                |
|----------|-------------------|
| State:   | FL                |
| County:  | Miami-Dade County |
| City:    | Miami             |

| Zipcode:       | 33186                          |  |
|----------------|--------------------------------|--|
| Street:        | 13235 SW 128th<br>Psge # 13235 |  |
| Building Name: | COURTS AT<br>TUSCANY           |  |
| Floor Number:  | 0                              |  |
| Longitude:     | W81° 35' 31.5''                |  |
| Latitude:      | N25° 38' 55.1''                |  |

# Agent Info



Daniel Lombardi ☎ (305) 695-1600 ☎ (786) 525-6127 ᢂ daniel@lomardiproperties.com