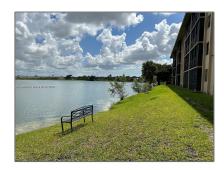

# Residential For Sale

1,405 Sqft - 601 Ives Dairy Rd # 8, Miami, Florida 33179

### Basic Details

| Property Type:  | Residential |  |
|-----------------|-------------|--|
| Listing Type:   | For Sale    |  |
| Listing ID:     | A11804201   |  |
| Price:          | \$263,000   |  |
| Bedrooms:       | 2           |  |
| Bathrooms:      | 2           |  |
| Square Footage: | 1,405 Sqft  |  |
| Year Built:     | 1984        |  |

### Address Map

| Country:       | US                       |  |
|----------------|--------------------------|--|
| State:         | FL                       |  |
| County:        | Miami-Dade County        |  |
| City:          | Miami                    |  |
| Zipcode:       | 33179                    |  |
| Street:        | 601 Ives Dairy Rd #<br>8 |  |
| Building Name: | Summertree Village       |  |
| Floor Number:  | 0                        |  |
| Longitude:     | W81° 48' 32.5''          |  |
|                |                          |  |