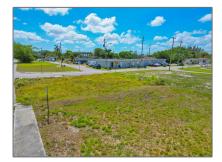

## Land/boat Docks For Sale

- 402 SW 6th St, Homestead, Florida 33030

## Address Map

| Property Type: | Land/boat Docks |
|----------------|-----------------|
| Listing Type:  | For Sale        |
| Listing ID:    | A11804274       |
| Price:         | \$99,000        |
| Lot Area:      | 3,088 Sqft      |