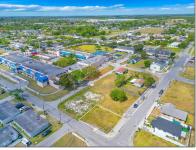

## Land/boat Docks For Sale

- 402 SW 6th St, Homestead, Florida 33030

## Address Map

| Property Type: | Land/boat Docks |
|----------------|-----------------|
| Listing Type:  | For Sale        |
| Listing ID:    | A11804274       |
| Price:         | \$99,000        |
| Lot Area:      | 3,088 Sqft      |