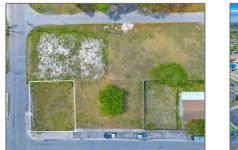

## Land/boat Docks For Sale

- 402 SW 6th St, Homestead, Florida 33030

## Address Map

| Property Type: | Land/boat Docks |
|----------------|-----------------|
| Listing Type:  | For Sale        |
| Listing ID:    | A11804274       |
| Price:         | \$99,000        |
| Lot Area:      | 3,088 Sqft      |