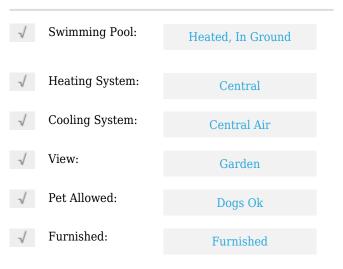

# **Residential Lease For Rent**

2,250 Sqft - 3520 N 32nd Ter, Hollywood, Florida 33021









### **Basic Details**

| Property Type:  | <b>Residential Lease</b> |  |
|-----------------|--------------------------|--|
| Listing Type:   | For Rent                 |  |
| Listing ID:     | A11804259                |  |
| Price:          | \$8,000                  |  |
| Bedrooms:       | 3                        |  |
| Bathrooms:      | 2                        |  |
| Square Footage: | 2,250 Sqft               |  |
| Year Built:     | 1975                     |  |
| Lot Area:       | 10,000 Sqft              |  |

#### Features



#### Address Map

| Country: | US                    |
|----------|-----------------------|
| State:   | FL                    |
| County:  | <b>Broward County</b> |
| City:    | Hollywood             |
| Zipcode: | 33021                 |

| Street:        | 3520 N 32nd Ter        |  |
|----------------|------------------------|--|
| Building Name: | EMERALD HILLS<br>SEC 3 |  |
| Floor Number:  | 0                      |  |
| Longitude:     | W81° 49' 28.3''        |  |
| Latitude:      | N26° 2' 31.7''         |  |

## Agent Info



Daniel Lombardi ☎ (305) 695-1600 ☎ (786) 525-6127 ᢂ daniel@lomardiproperties.com