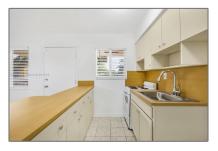

# **Residential Lease For Rent**

- 7155 W 14th Ct # 19, Hialeah, Florida 33014

|  |    | 2 |
|--|----|---|
|  | 12 | T |
|  |    |   |
|  |    | 0 |

#### Basic **Details**

| Property Type: | <b>Residential Lease</b> |  |
|----------------|--------------------------|--|
| Listing Type:  | For Rent                 |  |
| Listing ID:    | A11804090                |  |
| Price:         | \$1,675                  |  |
| Bedrooms:      | 1                        |  |
| Bathrooms:     | 1                        |  |
| Year Built:    | 1968                     |  |
| Lot Area:      | 30,492 Sqft              |  |
|                |                          |  |